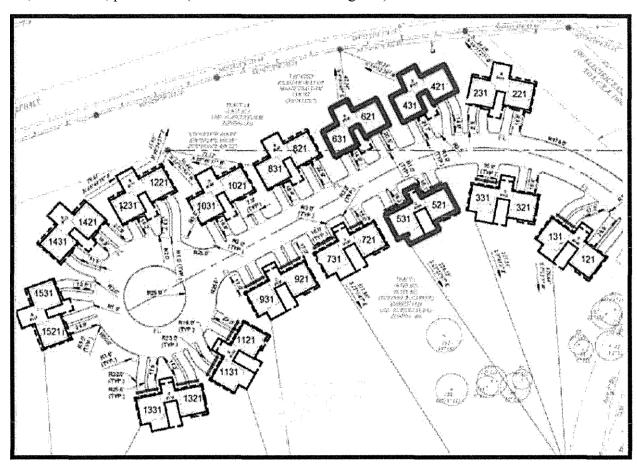

### **EXHIBIT A**

Subject Property Land Area: 8.637 Acres (376,228 SF) with an approved subdivision plan for fifteen (15) building sites to encompass thirty (30) condominium units, per site survey, with 0.418 Acres (18,208 SF) pertaining to the site infra-structure leaving 8.2193 Acres (358,034 SF) being shared as common area.

# **EXCLUDING (SOLD):**

Three (3) COMPLETED condominium structures (buildings), containing two (2) each residential condominium units for a total of six (6) units: Unit 101A: 1,687 SF, DOC 2016, per TCAD Unit 101B: 1,687 SF, DOC 2016, per TCAD Unit 102A: 1,687 SF, DOC 2016, per TCAD Unit 102B: 1,687 SF, DOC 2016, per TCAD Unit 103A: 1,687 SF, DOC 2016, per TCAD Unit 103B: 1,687 SF, DOC 2016, per TCAD (as illustrated below-legend).